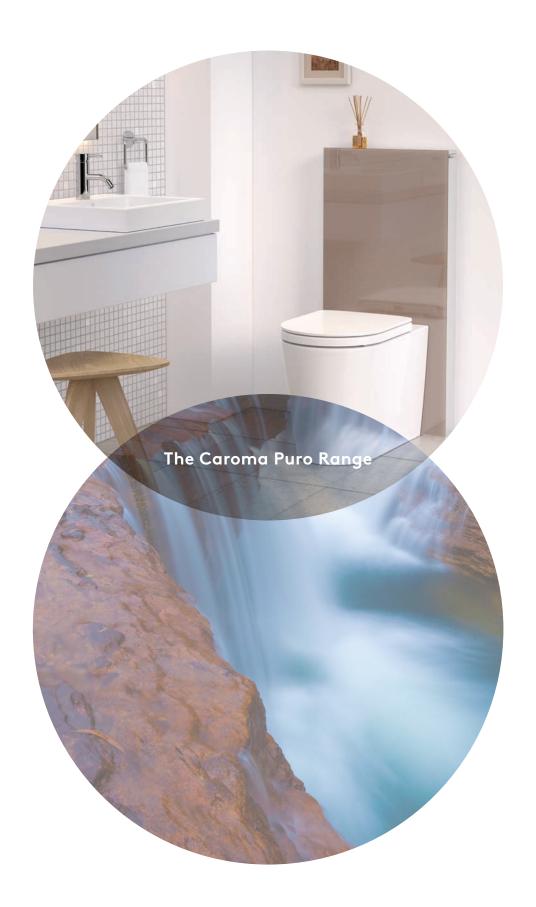

# The New Caroma Puro Range

A new form of simple elegance, the Caroma Puro Range balances sophisticated design with technical ingenuity, offering simple interaction between bathrooms and cistern innovation. The fully assembled cistern can be installed without impacting walls or structural elements of a bathroom as existing water and waste connection points can be utilised. Compatible with Caroma back inlet pans, the cistern is available in four stylish, neutral colours – Moochie Midnight, Pure Snowflake, Chocolate Haze and Definitely Beige.