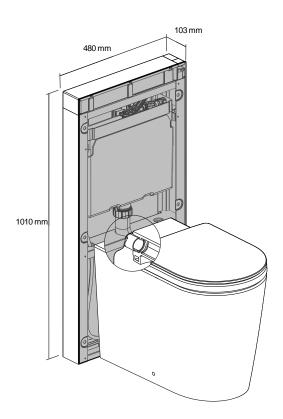

### **Features**

- Fast installation the cistern comes fully assembled and ready to be connected to existing drains and water supply connections, and there is no need to go behind-the-wall.
- Easy maintenance the valves are easily accessible through the removable top section which easily clicks off and on.
- Simple design solution no need for structural modifications in most bathrooms – saving time and money. Caroma Puro can be used for both domestic and commercial bathrooms.
- Premium quality and design constructed from high quality materials including aluminium and safety glass.
  The cistern neatly conceals unsightly water connection and waste drain areas, and provides the benefit of an extra shelf for toiletries.