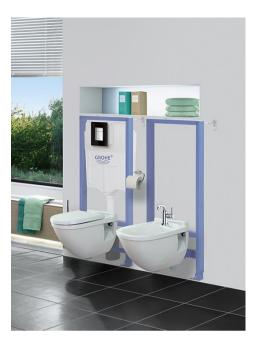

# Sanitary Systems - Inspired Solutions for Sanitary Ware

Create a streamlined contemporary bathroom with our range of concealed installation and flushing systems.

Lifestyle changes and technological advances have transformed the bathroom from a purely functional space into the most indulgent and exciting room in the house. Our desire to create a space that is both relaxing and hard working has led us towards more streamlined bathing spaces, where only the beautiful and key pieces are on show. Our range of sanitary systems allows you to create the bathroom of your dreams, by offering a choice of quick and secure ways to fix wall-mounted sanitary ware and a number of advanced flushing solutions.

#### Contemporary spaces

Wall-hung sanitary ware lends an up-to-the-minute contemporary look and is now the preferred choice of style-conscious homeowners, supplanting the cumbersome pedestal basins and close-coupled WCs of old. Visually, even the smallest of bathrooms will appear larger because the floor area is clear; and with no awkward corners to trap dirt, cleaning is quick and easy.

#### Choice and flexibility

Whatever the size and shape of your bathroom, with Rapid SL you're no longer restricted to four walls. Thanks to our versatile frame system, the layout and design choices for your new bathroom are endless – the only limit is your imagination. Mid- and full-height walls can be introduced not only to 'zone' wet and dry areas but to provide additional space for basins and bidets, while our corner solutions allow you to utilize tight spaces. Concealed WC cisterns are ideal for installation with a back-to-wall toilet pan in furniture or in a cavity.