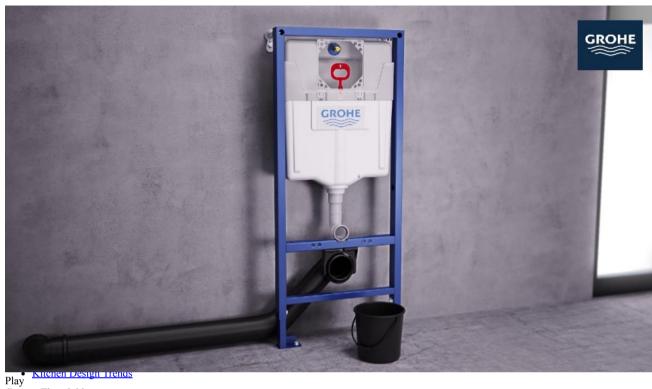

# First-class installation system offering superior functions and features.

The Rapid SL system gives you the freedom to design your ultimate bathroom by providing a secure and quick method of installing wall-hung basins, bidets, urinals and WCs. Available in three different installation heights, each frame comes pre-assembled with sanitary ware fixings and is subject to stringent testing – our WC frames are tested to hold 400kg.

#### Design and technology

As with all our products, Rapid SL offers a host of other benefits. Our concealed cisterns are unbelievably quiet, and this is enhanced when the cistern is fixed to an installation frame rather than the wall. They can be fitted with either dual or single flush plates designed to complement our brassware collections – choose a dual flush model and you can save water by flushing with a reduced water volume.

. Frames can either be built into stud walls or placed in front of a brick or stud wall – so bathroom and concealed behind a wall.

Autor Grond:00

Duration Time 0:00 mpany
Remaissing Time 1:00
Loade De Men
Progressiality
0% • References
0:00 Press
Fullscrearber
00:00